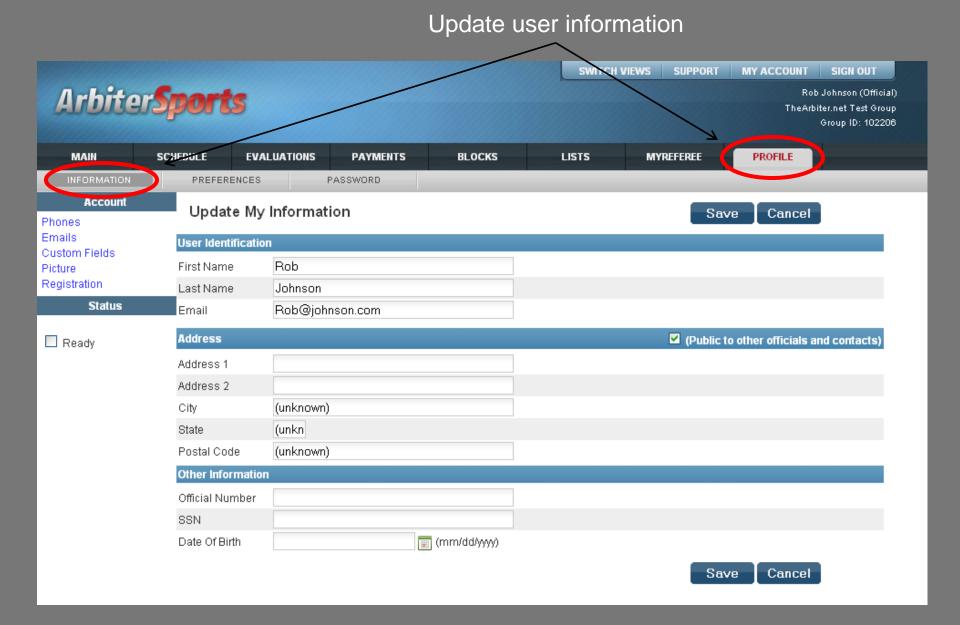

oin a group. That account is now shown below.

ID Organization Name Type

102206 TheArbiter.net Test Group Central Hub

102206 TheArbiter.net Test Group Official

Which Account would you like to sign into?

Manage My Sports

| OrganizationID | Organization Name         | Account Type | Sign In |
|----------------|---------------------------|--------------|---------|
| 102206         | TheArbiter.net Test Group | Official     | 2       |

About | Contact | Privacy

© 2009 ArbiterSports

## Main Page



About | Contact | Privacy © 2009 ArbiterSports

- Logging on
- Setting up Your Account
- Blocking Dates
- Accepting Assignments
- Self Assigning
- Lists

- Logging on
- Setting up Your Account
- Blocking Dates
- Accepting Assignments
- Self Assigning
- Lists

### Official's User Information



## Adding a phone number





Edit your entry and click the blue floppy disk to save, click 'x' to quit without saving





Click "Exit" when you are finished (Either button can be clicked)

### Official's User Information



## Change Your Preferences



About | Contact | Privacy

- Logging on
- Setting up Your Account
- Blocking Dates
- Accepting Assignments
- Self Assigning
- Lists

- Logging on
- Setting up Your Account
- Blocking Dates
- Accepting Assignments
- Self Assigning
- Lists



- Select the Month you want to block dates for you will find this option to select on the right-hand of the screen right below the Date Range box.
- Then choose under "Action" what type of block you would like to do "Block All Day", "Block Part Day", or "Clear Blocks".



Set the Date Range for the "