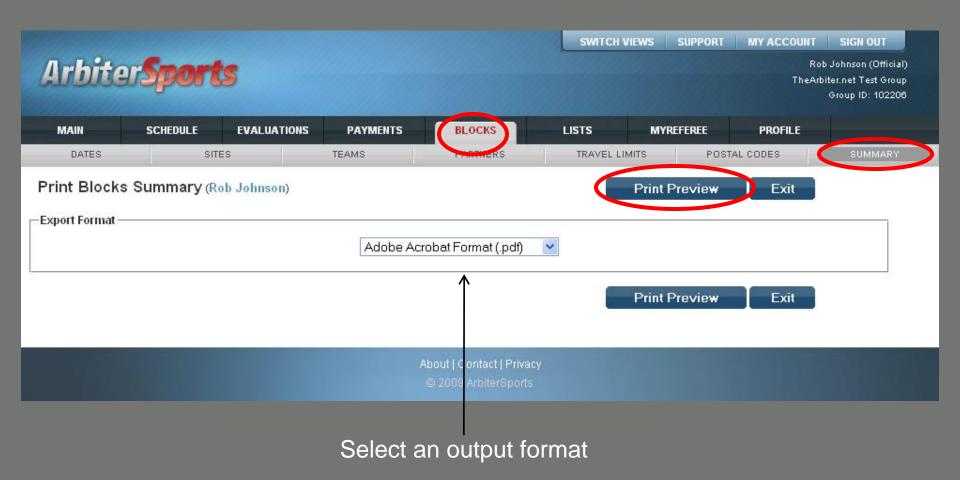

## Print your Blocks Summary

### Set travel limits

Set your mileage limits generously so that you don't limit your availability.

Mileage is based on the zip code in the "Postal Code" field.

Once you are done click on the "Exit" button to exit the screen.