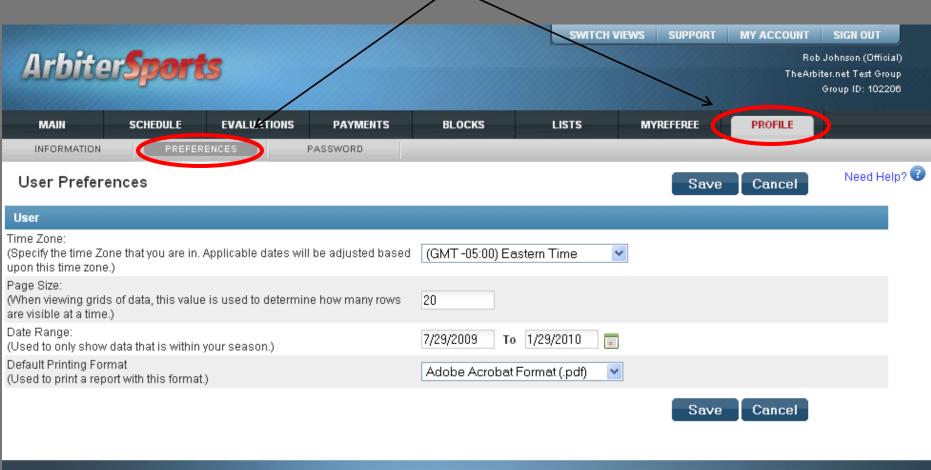

## Change Your Preferences

About | Contact | Privacy

- Logging on
- Setting up Your Account
- Blocking Dates
- Accepting Assignments
- Self Assigning
- Lists

- Logging on
- Setting up Your Account
- Blocking Dates
- Accepting Assignments
- Self Assigning
- Lists