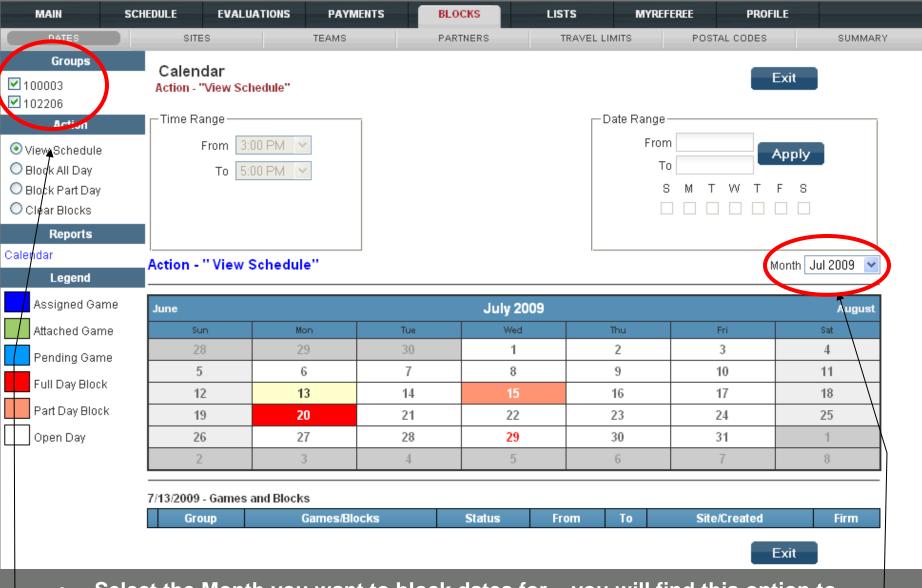

- Select the Month you want to block dates for you will find this option to select on the right-hand of the screen right below the Date Range box.
- Then choose under "Action" what type of block you would like to do "Block All Day", "Block Part Day", or "Clear Blocks".