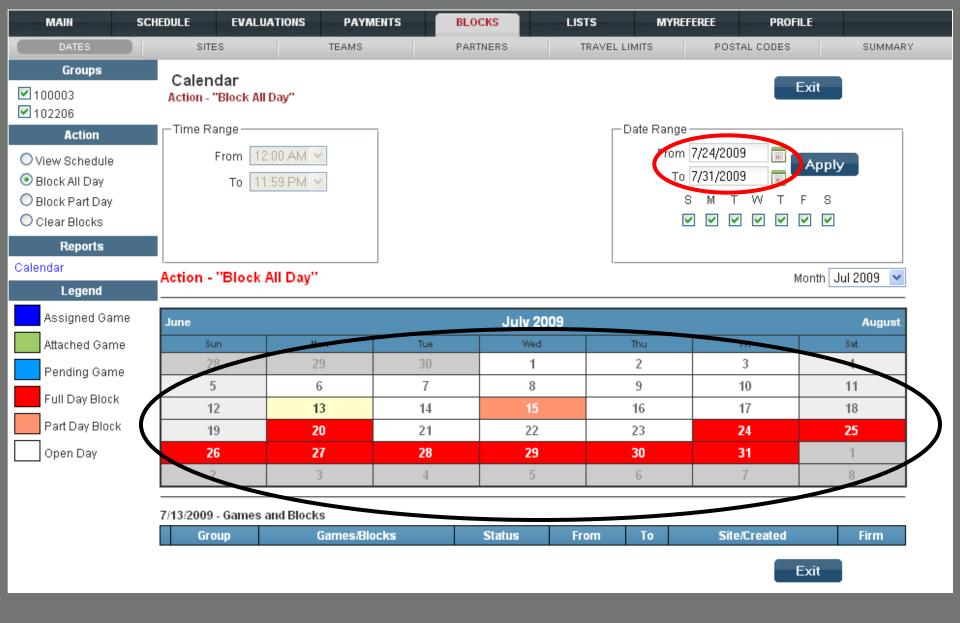

Set the Date Range for the "Block All Day" Action

It now shows the applied "All Day" Block for the selected Date Range.

### Remember!

- First Select the type of block you need "Block All Day", "Block Part Day", or select "Clear Blocks"
- Next Select the date range for that selection, if you selected "Block Part Day" don't forget to include the time "From" & "To". Click apply to apply your settings.
- Then Once you are done Select "Exit"