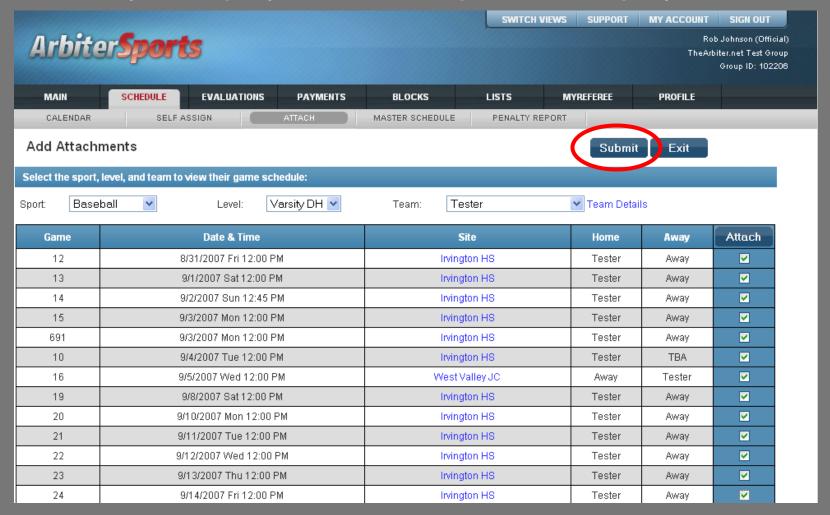

On any given day, you may only self-assign yourself to a limited number of game sets predetermined by the assigner

The official has now successfully self-assigned himself to game #123454328 and the screen has refreshed itself with a new set of potential assignments

Game #123454328 is now added to your schedule!

| Arbi          | ter <b>Spo</b> i                                | rts                     |              |                 | SWITCH VIE  | WS SUPPORT |         | SIGN OUT<br>b Johnson (Official)<br>biter.net Test Group<br>Group ID: 102206 |
|---------------|-------------------------------------------------|-------------------------|--------------|-----------------|-------------|------------|---------|------------------------------------------------------------------------------|
| MAIN          | SCHEDULE                                        | EVALUATIONS             | PAYMENTS     | BLOCKS          | LISTS       | MYREFEREE  | PROFILE |                                                                              |
| CALENDA       | AR SE                                           | LF ASSIGN               | ATTACH       | MASTER SCHEDULE | PENALTY REP | ORT        |         |                                                                              |
| Add Atta      | chments                                         |                         |              |                 |             | Submi      | t Exit  |                                                                              |
| Select the sp | ort, level, and tean                            | n to view their game sc | hedule:      |                 |             |            |         |                                                                              |
| Sport: E      | Baseball 💌                                      | Level:                  | Varsity DH 💌 | Team            | 123         |            | ~       |                                                                              |
| Game          |                                                 | Date & Time             | Site         | Home            | Away        |            | Attach  |                                                                              |
|               |                                                 |                         |              |                 |             | Submi      | it Exit |                                                                              |
|               | About   Contact   Privacy  © 2009 ArbiterSports |                         |              |                 |             |            |         |                                                                              |

When complete, press "Submit"

- Logging on
- Setting up Your Account
- Blocking Dates
- Accepting Assignments
- Self Assigning
- Lists

- Logging on
- Setting up Your Account
- Blocking Dates
- Accepting Assignments
- Self Assigning
- Lists