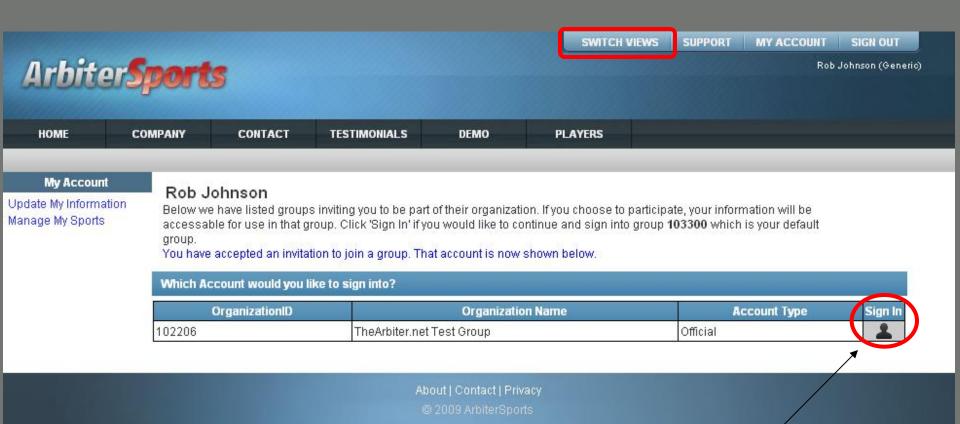

### Switch Views

Choose an account type to sign in

Below we have listed groups inviting you to be part of their organization. I accessable for use in that group. Click 'Sign In' if you would like to contin group.

You have accepted an invitation to join a group. That account is now shown below.

ID Organization Name Type

102206 TheArbiter.net Test Group Central Hub

102206 TheArbiter.net Test Group Official

Which Account would you like to sign into?

Manage My Sports

| OrganizationID | Organization Name         | Account Type | Sign In |
|----------------|---------------------------|--------------|---------|
| 102206         | TheArbiter.net Test Group | Official     | 2       |