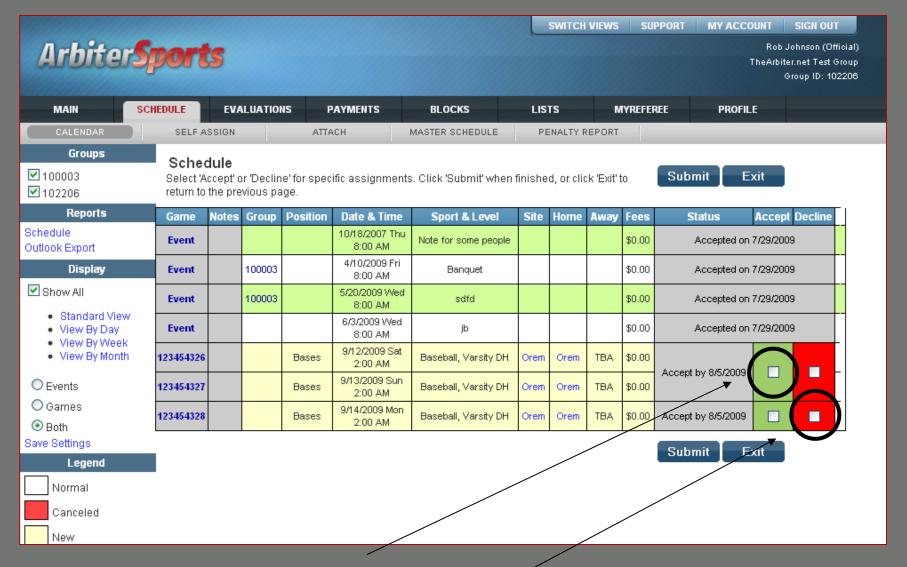

## Ready to be assigned!

Click to accept or decline assignments

Note: clicking on the site will display the site's contact information and permit display of a map of the site location

Then press "Submit"

After 'submit' the accepted game displays the date it was accepted and the declined game has been removed