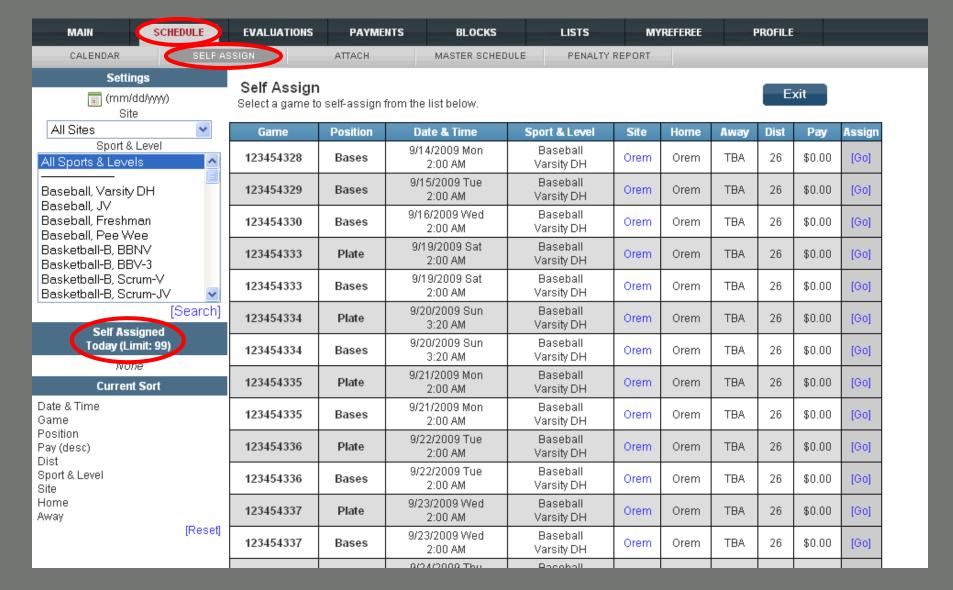

On any given day, you may only self-assign yourself to a limited number of game sets predetermined by the assigner

The official has now successfully self-assigned himself to game #123454328 and the screen has refreshed itself with a new set of potential assignments