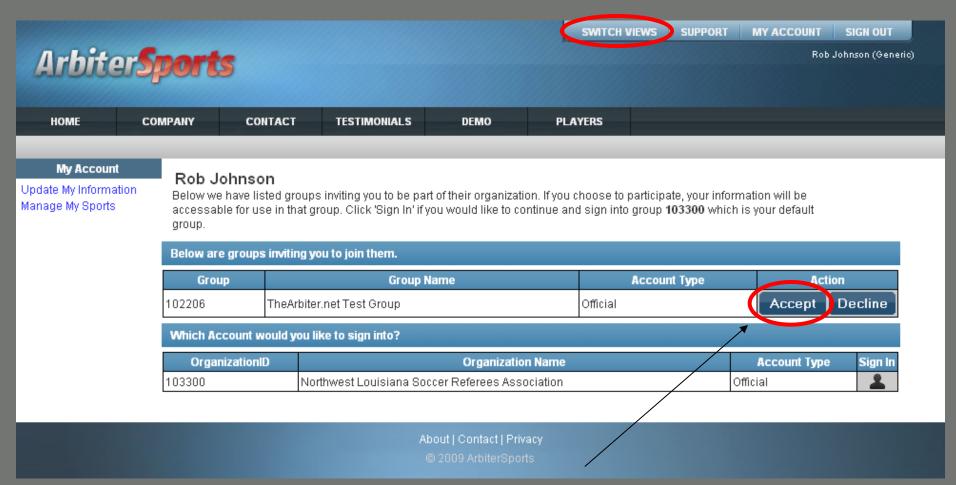

### Join!

Once you log on you may be invited to join one or more organizations. This may also be done from any page by clicking the 'Switch Views' button. If you want to join an organization that is not listed here, contact the assigner for that group.

## Switch Views

About | Contact | Privacy

© 2009 ArbiterSports

You have successfully joined your group. Press "Sign In" to go to "Main Page" or click "Switch Views" to switch accounts.

### Switch Views

Choose an account type to sign in

Below we have listed groups inviting you to be part of their organization. I accessable for use in that group. Click 'Sign In' if you would like to contin group.

You have accepted an invitation to join a group. That account is now shown below.

ID Organization Name Type

102206 TheArbiter.net Test Group Central Hub

102206 TheArbiter.net Test Group Official

Which Account would you like to sign into?

Manage My Sports

| OrganizationID | Organization Name         | Account Type | Sign In |
|----------------|---------------------------|--------------|---------|
| 102206         | TheArbiter.net Test Group | Official     | 2       |