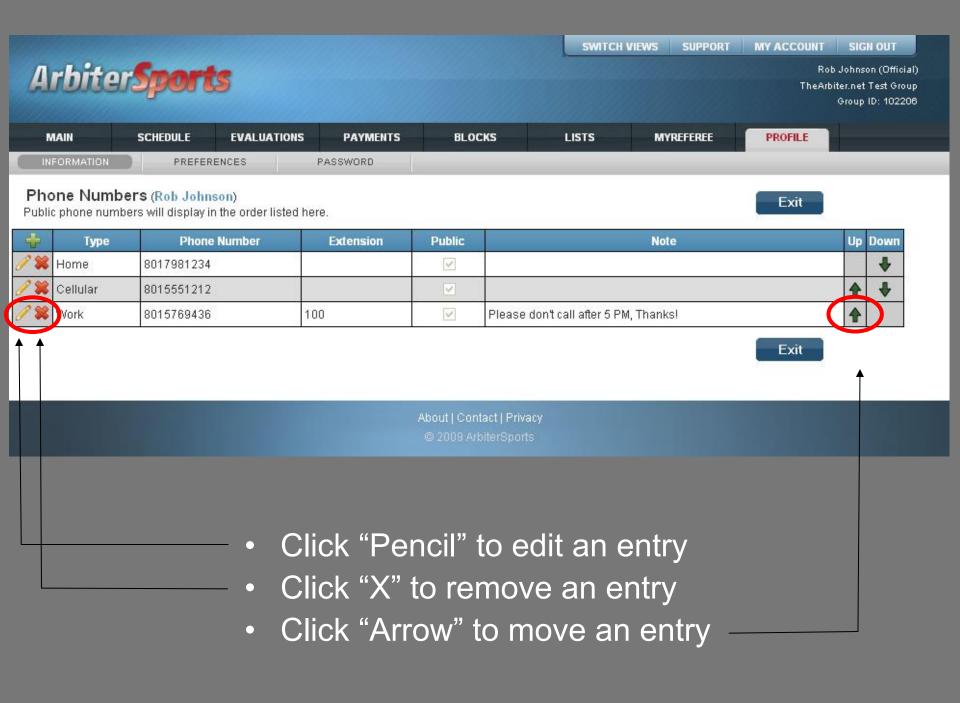

## Adding a phone number

Edit your entry and click the blue floppy disk to save, click 'x' to quit without saving

Click "Exit" when you are finished (Either button can be clicked)