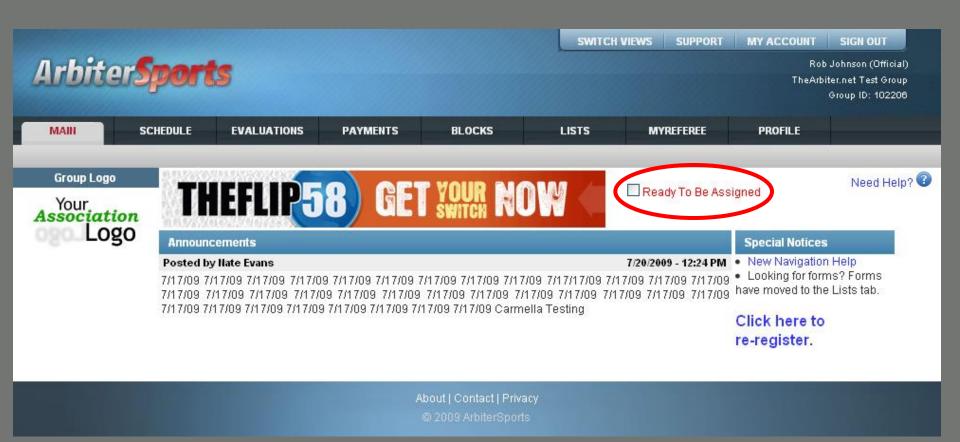

## Ready to be assigned!

Click to accept or decline assignments

Note: clicking on the site will display the site's contact information and permit display of a map of the site location

Then press "Submit"