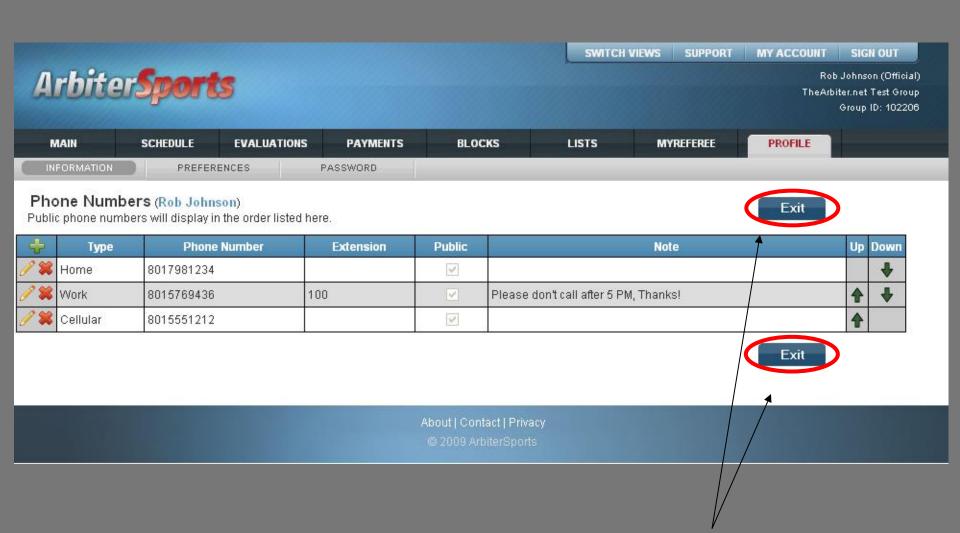

## Adding a phone number

Edit your entry and click the blue floppy disk to save, click 'x' to quit without saving

Click "Exit" when you are finished (Either button can be clicked)