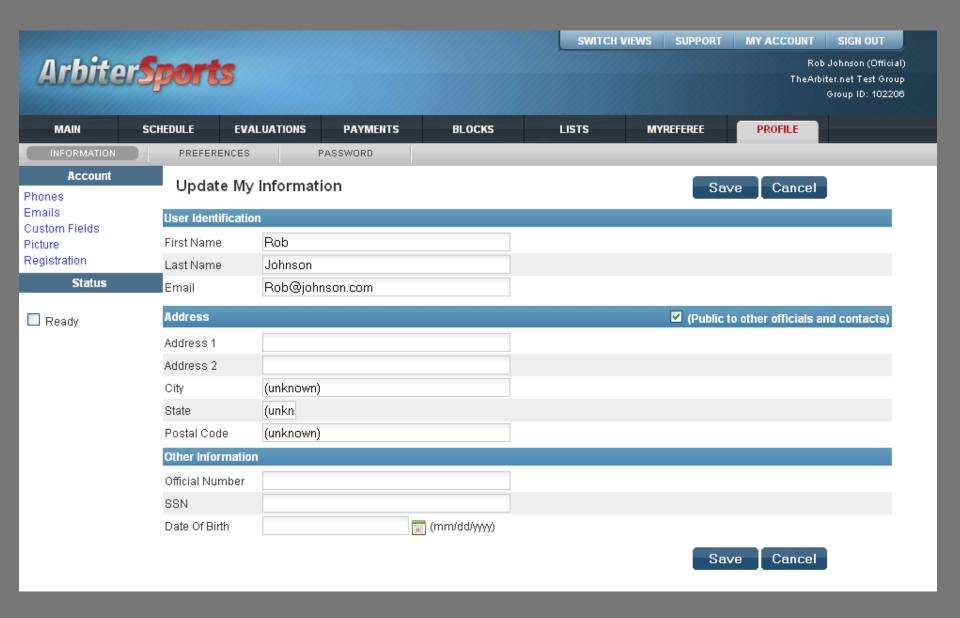

OrganizationID | Organization Name         | Account Type | Sign In |
|----------------|---------------------------|--------------|---------|
| 102206         | TheArbiter.net Test Group | Official     | 2       |

About | Contact | Privacy

© 2009 ArbiterSports

## Main Page



About | Contact | Privacy © 2009 ArbiterSports

- Logging on
- Setting up Your Account
- Blocking Dates
- Accepting Assignments
- Self Assigning
- Lists

- Logging on
- Setting up Your Account
- Blocking Dates
- Accepting Assignments
- Self Assigning
- Lists

### Official's User Information



## Adding a phone number





Edit your entry and click the blue floppy disk to save, click 'x' to quit without saving





Click "Exit" when you are finished (Either button can be clicked)

### Official's User Information



## Change Your Preferences



About | Contact | Privacy

- Logging on
- Setting up Your Account
- Blocking Dates
- Accepting Assignments
- Self Assigning
- Lists

- Logging on
- Setting up Your Account
- Blocking Dates
- Accepting Assignments
- Self Assigning
- Lists



- Select the Month you want to block dates for you will find this option to select on the right-hand of the screen right below the Date Range box.
- Then choose under "Action" what type of block you would like to do "Block All Day", "Block Part Day", or "Clear Blocks".



Set the Date Range for the "Block All Day" Action



It now shows the applied "All Day" Block for the selected Date Range.

### Remember!

- First Select the type of block you need "Block All Day", "Block Part Day", or select "Clear Blocks"
- Next Select