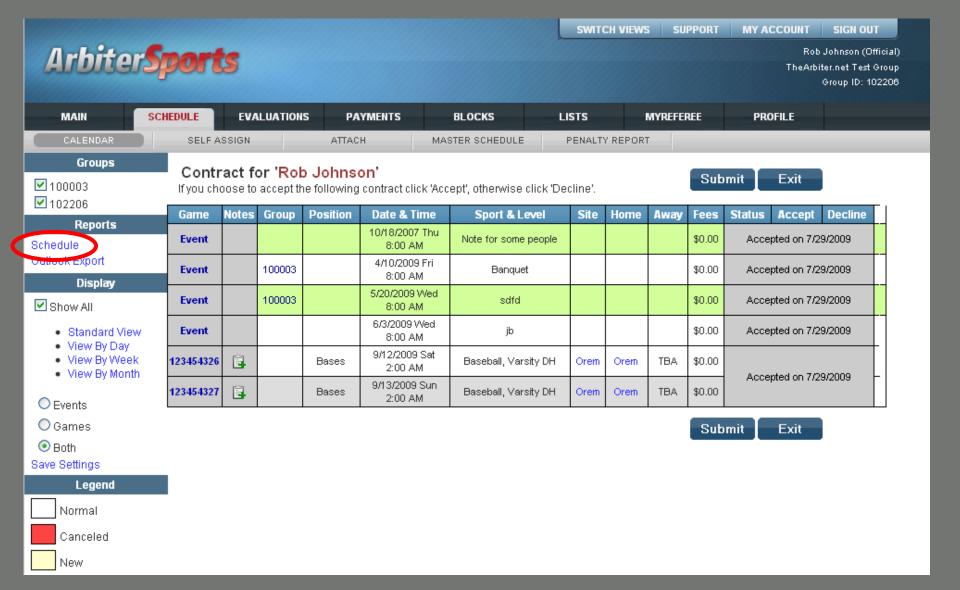

## Ready to be assigned!

Click to accept or decline assignments

Note: clicking on the site will display the site's contact information and permit display of a map of the site location

Then press "Submit"

After 'submit' the accepted game displays the date it was accepted and the declined game has been removed

#### **Check for Notes**

Now, print your schedule ...

Select the date range and format, then press "Print Preview"

ArbiterSports 126 W Sego Lily Dr Sandy, UT 84070 801-576-9436

#### Official's Game Schedule

Rob Johnson

H: 8017981234 W: 8015769436

Sandy, UT 84070

C: 8015551212

| Game                  | Date & Time                      | Sport & Level          | Site            | Home               | Away     |
|-----------------------|----------------------------------|------------------------|-----------------|--------------------|----------|
| 1234543<br>26         | 9/12/2009<br>(Sat) 2:00 AM       | Baseball<br>Varsity DH | Orem            | Orem               | TBA      |
| Plate                 | Kyler Wilson                     | 16                     |                 |                    | Accepted |
| Bases                 | Rob Johnson                      | 26                     |                 |                    | \$0.00   |
| Delaca                | Hob someon                       | 2.0                    |                 |                    | ******   |
|                       | 3:42 PM by Nate Eva              |                        | or #15 red, she | hates youl         | 4        |
|                       |                                  |                        | Orem            | hates youl<br>Orem | ТВА      |
| [7/29/2009<br>1234543 | 3:42 PM by Nate Eva<br>9/13/2009 | ns] - Watch out fo     |                 |                    |          |