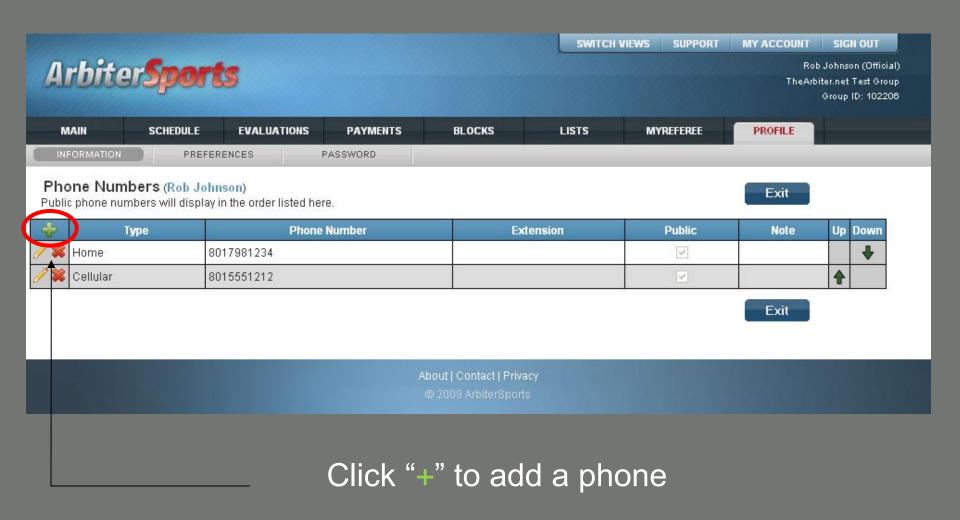

## Adding a phone number

Edit your entry and click the blue floppy disk to save, click 'x' to quit without saving

Click "Exit" when you are finished (Either button can be clicked)