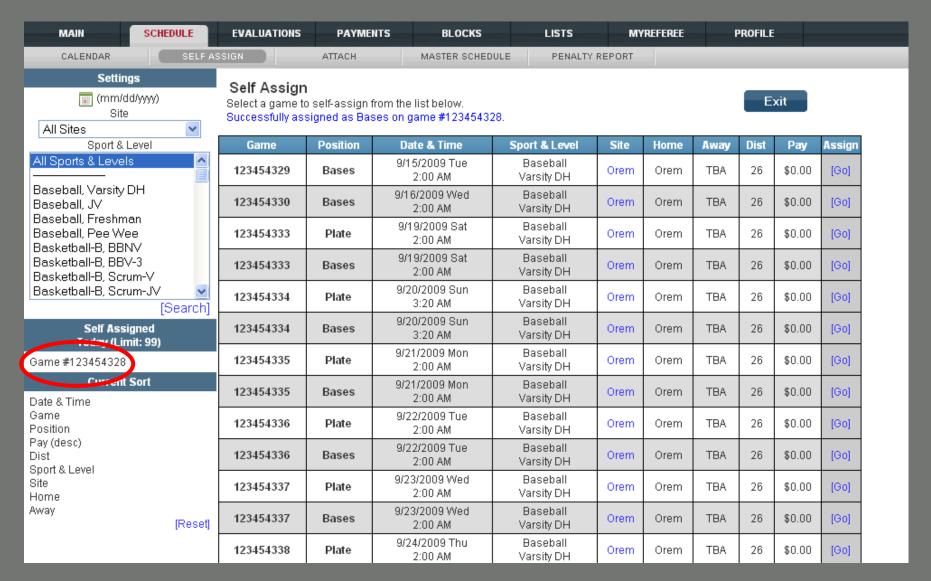

On any given day, you may only self-assign yourself to a limited number of game sets predetermined by the assigner

The official has now successfully self-assigned himself to game #123454328 and the screen has refreshed itself with a new set of potential assignments

Game #123454328 is now added to your schedule!

| Arbi          | ter <b>Spo</b> i                                | rts                     |              |                 | SWITCH VIE  | WS SUPPORT |         | SIGN OUT<br>b Johnson (Official)<br>biter.net Test Group<br>Group ID: 102206 |
|---------------|-------------------------------------------------|-------------------------|--------------|-----------------|-------------|------------|---------|------------------------------------------------------------------------------|
| MAIN          | SCHEDULE                                        | EVALUATIONS             | PAYMENTS     | BLOCKS          | LISTS       | MYREFEREE  | PROFILE |                                                                              |
| CALENDA       | AR SE                                           | LF ASSIGN               | ATTACH       | MASTER SCHEDULE | PENALTY REP | ORT        |         |                                                                              |
| Add Atta      | chments                                         |                         |              |                 |             | Submi      | t Exit  |                                                                              |
| Select the sp | ort, level, and tean                            | n to view their game sc | hedule:      |                 |             |            |         |                                                                              |
| Sport: E      | Baseball 💌                                      | Level:                  | Varsity DH 💌 | Team            | 123         |            | ~       |                                                                              |
| Game          |                                                 | Date & Time             | Site         | Home            | Away        |            | Attach  |                                                                              |
|               |                                                 |                         |              |                 |             | Submi      | it Exit |                                                                              |
|               | About   Contact   Privacy  © 2009 ArbiterSports |                         |              |                 |             |            |         |                                                                              |