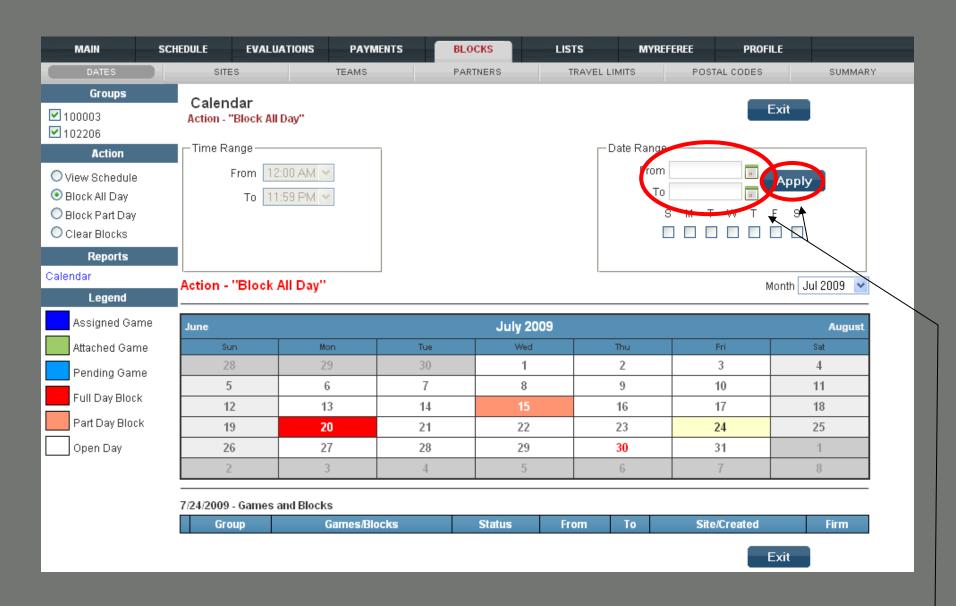

Set the Date Range for the "Block All Day" Action

It now shows the applied "All Day" Block for the selected Date Range.

### Remember!

- First Select the type of block you need "Block All Day", "Block Part Day", or select "Clear Blocks"
- Next Select the date range for that selection, if you selected "Block Part Day" don't forget to include the time "From" & "To". Click apply to apply your settings.
- Then Once you are done Select "Exit"