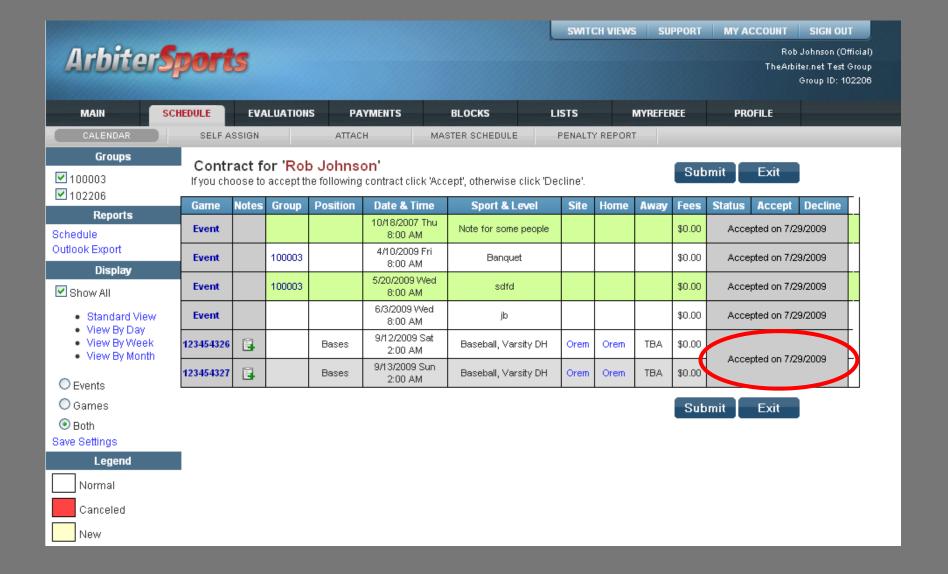

After 'submit' the accepted game displays the date it was accepted and the declined game has been removed