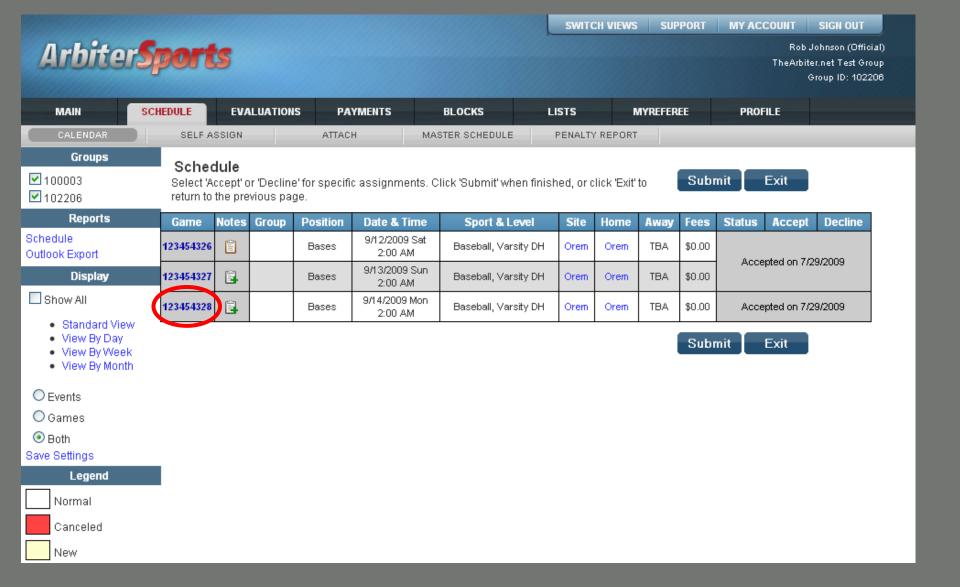

## Ready to be assigned!

Click to accept or decline assignments

Note: clicking on the site will display the site's contact information and permit display of a map of the site location

Then press "Submit"

After 'submit' the accepted game displays the date it was accepted and the declined game has been removed

#### **Check for Notes**

Now, print your schedule ...

Select the date range and format, then press "Print Preview"

ArbiterSports 126 W Sego Lily Dr Sandy, UT 84070 801-576-9436

#### Official's Game Schedule

Rob Johnson

H: 8017981234 W: 8015769436

Sandy, UT 84070

C: 8015551212

| Game                  | Date & Time                      | Sport & Level          | Site            | Home               | Away     |
|-----------------------|----------------------------------|------------------------|-----------------|--------------------|----------|
| 1234543<br>26         | 9/12/2009<br>(Sat) 2:00 AM       | Baseball<br>Varsity DH | Orem            | Orem               | TBA      |
| Plate                 | Kyler Wilson                     | 16                     |                 |                    | Accepted |
| Bases                 | Rob Johnson                      | 26                     |                 |                    | \$0.00   |
| Delaca                | Hob someon                       | 2.0                    |                 |                    | ******   |
|                       | 3:42 PM by Nate Eva              |                        | or #15 red, she | hates youl         | 4        |
|                       |                                  |                        | Orem            | hates youl<br>Orem | ТВА      |
| [7/29/2009<br>1234543 | 3:42 PM by Nate Eva<br>9/13/2009 | ns] - Watch out fo     |                 |                    |          |