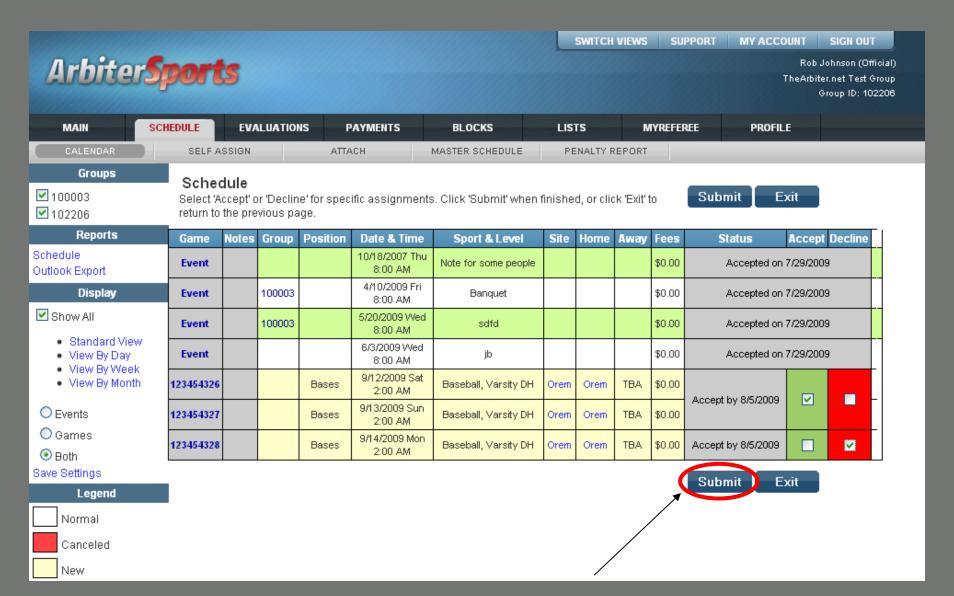

## Ready to be assigned!

Click to accept or decline assignments

Note: clicking on the site will display the site's contact information and permit display of a map of the site location

Then press "Submit"

After 'submit' the accepted game displays the date it was accepted and the declined game has been removed