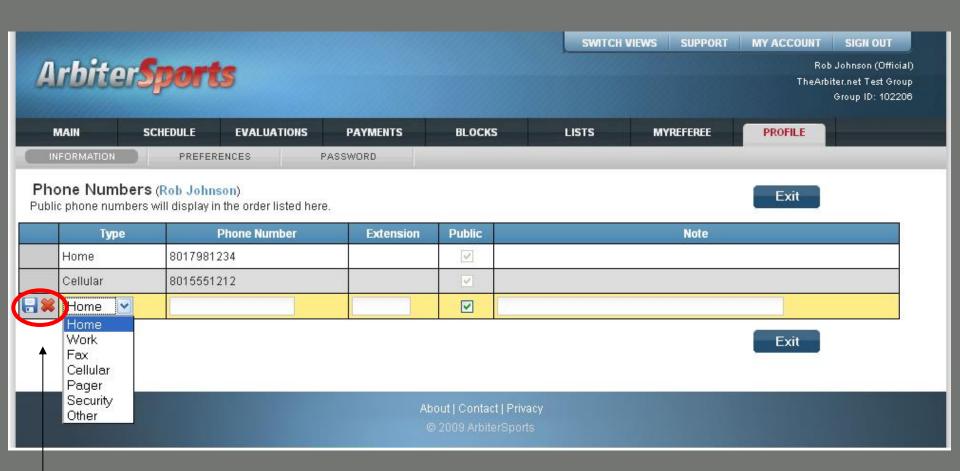

## Adding a phone number

Edit your entry and click the blue floppy disk to save, click 'x' to quit without saving

Click "Exit" when you are finished (Either button can be clicked)