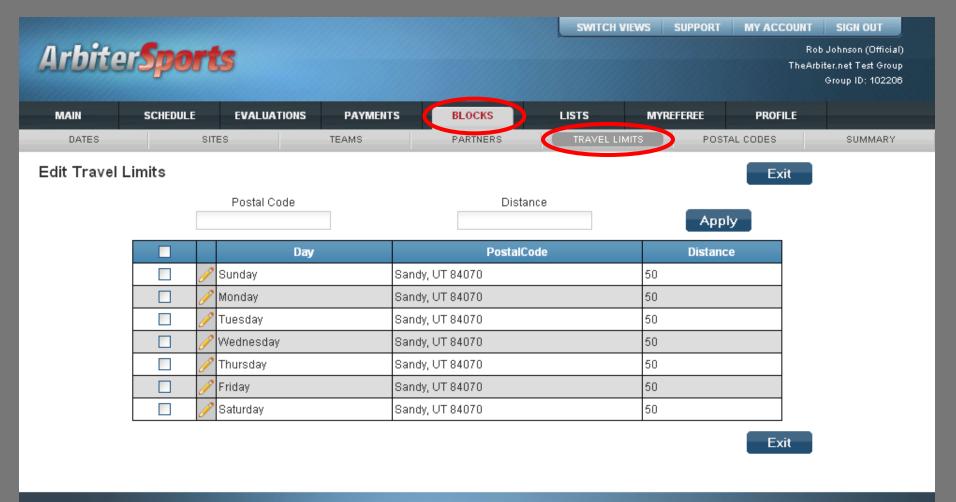

#### Partner Blocks

| Day of Week Postal Code |                 | Travel Limit |  |
|-------------------------|-----------------|--------------|--|
| Sunday                  | Sandy, UT 84070 | 50           |  |
| Monday                  | Sandy, UT 84070 | 50           |  |
| Tuesday                 | Sandy, UT 84070 | 50           |  |
| Wednesday               | Sandy, UT 84070 | 50           |  |
| Thursday                | Sandy, UT 84070 | 50           |  |
| Friday                  | Sandy, UT 84070 | 50           |  |
| Saturday                | Sandy, UT 84070 | 50           |  |

### Set travel limits

Set your mileage limits generously so that you don't limit your availability.

Mileage is based on the zip code in the "Postal Code" field.

Once you are done click on the "Exit" button to exit the screen.